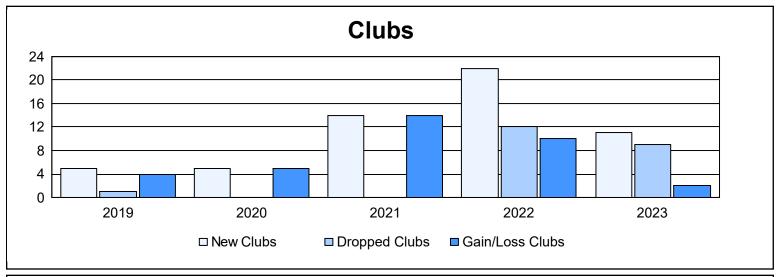

District 324 C

As of June 2023 Cumulative

| Year      | New<br>Clubs | Dropped<br>Clubs | Gain/<br>Loss<br>Clubs | New<br>Members | Charter<br>Members | Reinstate<br>Members | Transfer<br>Members | Total<br>Member<br>Added | Total<br>Members<br>Dropped | Gain/<br>Loss<br>Members |
|-----------|--------------|------------------|------------------------|----------------|--------------------|----------------------|---------------------|--------------------------|-----------------------------|--------------------------|
| 2018-2019 | 5            | 1                | 4                      | 1,575          | 218                | 18                   | 7                   | 1,818                    | 704                         | 1,114                    |
| 2019-2020 | 5            | 0                | 5                      | 536            | 149                | 172                  | 4                   | 861                      | 1,375                       | -514                     |
| 2020-2021 | 14           | 0                | 14                     | 1,086          | 451                | 533                  | 16                  | 2,086                    | 2,000                       | 86                       |
| 2021-2022 | 22           | 12               | 10                     | 626            | 733                | 1,426                | 26                  | 2,811                    | 2,567                       | 244                      |
| 2022-2023 | 11           | 9                | 2                      | 642            | 415                | 577                  | 100                 | 1,734                    | 2,296                       | -562                     |
| Average   | 11           | 4                | 7                      | 893            | 393                | 545                  | 31                  | 1,862                    | 1,788                       | 74                       |